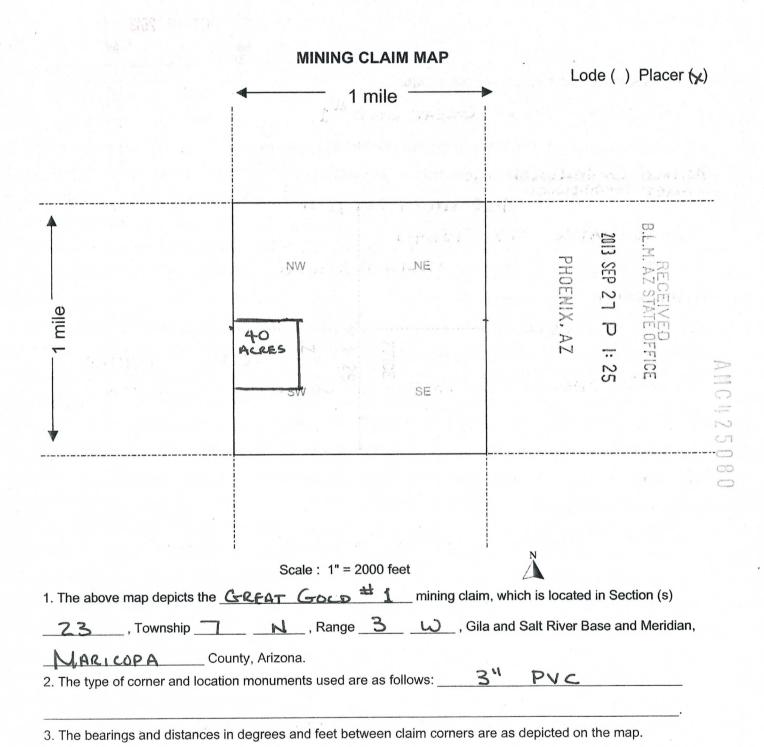

\_\_\_\_\_ (optional) Mining District; \_\_\_\_\_ County, Arizona.

| Line<br>No. | - AMC<br>NUMBER | CLAIM/SITE NAME       | COUNTY RECORDER<br>DATA (If available) | TWP | RNG | SEC |
|-------------|-----------------|-----------------------|----------------------------------------|-----|-----|-----|
| 1           | 441663          | DIS Mine              | 0118718-2-1-1<br>4000's                | 6N  | 6W  | 25  |
| 2           | 441682          | Scorpion Redemption 1 | 0126731-2-1-1<br>RAMIREZ)              | 6N  | 6w  | 33  |
| 3           | 425080          | Great Gold #1         | 1057538-2-3-2<br>GARCIAC               | 7N  | 3w  | 23  |
| 4           | 425516          | HP4                   | ·                                      | 6N  | 6W  | 25  |
| 5           | 430216          | Vulture Gloud 2       |                                        | 6N  | 6W  | 24  |
| 6           | 425561          | CArol's Gold Nyggot 4 |                                        | GN  | 6 W | 24  |